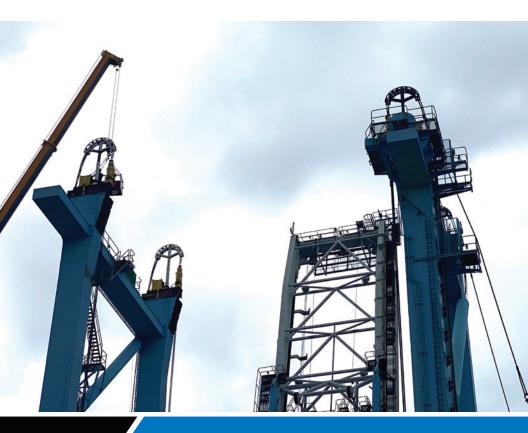

## HYDRAULIC GANTRIES

- SBL1100 Gantry System
- SBL500 Gantry System
- SL60 Gantry System
- · Side-Shift System
- Static Links
- Gantry Track
- Lift Beams