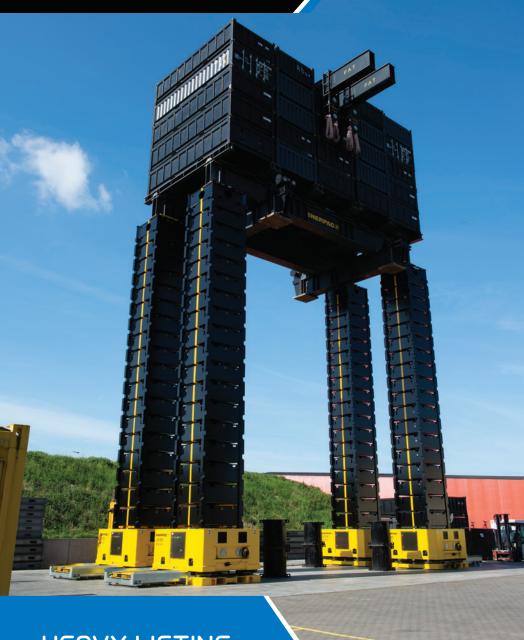

## HYDRAULIC GANTRIES

- SBL1100 Gantry System
- SBL500 Gantry System
- SL60 Gantry System
- · Side-Shift System
- Static Links
- Gantry Track
- Lift Beams