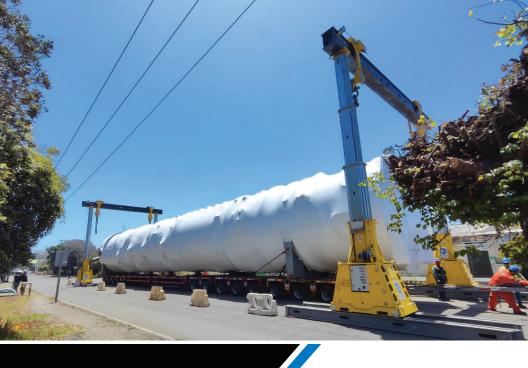

## SPMTS, CRANES, DOLLIES & SKATES

- Goldhofer PST SL/E SPMT (2x6-lines, 1x PPU, 45-ton/line cap., 10' width w/pneumatic tires)
- 65-ton Knuckle Boom System (custom bases available on request)
- 30-ton Self-Propelled Load Manipulator
- TK50 Traksporter
- 15-ton Hilman Rollers
- 10-ton Crazy Skates
- 6-ton Omni Skates