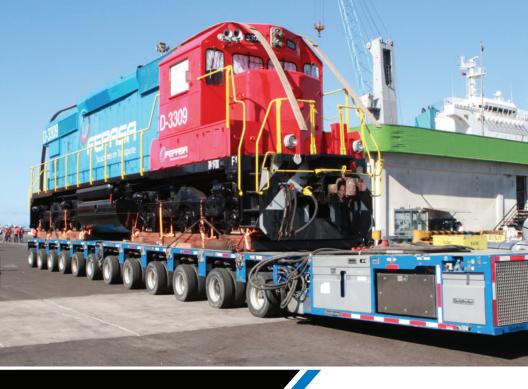

## SPMTS, CRANES, DOLLIES & SKATES

- Goldhofer PST SL/E SPMT (2x6-lines, 1x PPU, 45-ton/line cap., 10' width w/pneumatic tires)
- 65-ton Knuckle Boom System (custom bases available on request)
- 30-ton Self-Propelled Load Manipulator
- TK50 Traksporter
- 15-ton Hilman Rollers
- 10-ton Crazy Skates
- 6-ton Omni Skates