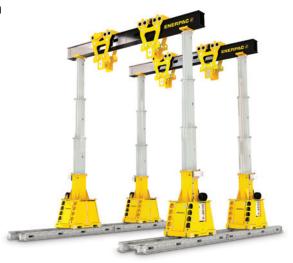

# SLIDE, SKIDDING & TROLLEY SYSTEMS

- 500-ton Power Slide Systems (114' of track per system)
- 400-ton Low-Height Skidding System LH400
- 400-ton Trolley System with Integrated Lifting Cylinders
- 200-ton Lightweight Skidding System (pictured below)
- 450-ton Hydraulic Turntable
- 340' Low-Height Skid Track