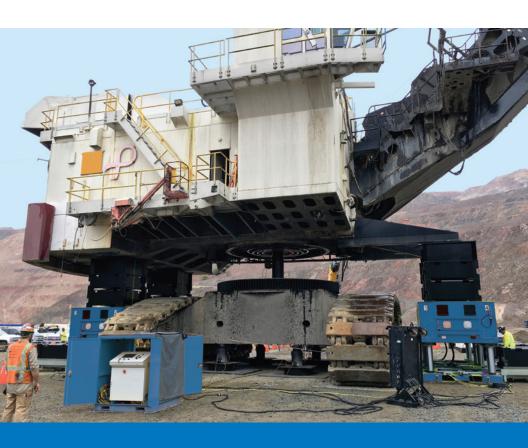

### JACKING SYSTEMS, PUMPS & CYLINDERS

- 2200-ton, JS500 Jack-Up System
- 4-port Split-Flow Pumps
- Split-Flow Synchronous Network (up to 16-points per system)
- 600-ton (150-tons each) Climbing Jack System
- 200-ton and 400-ton Cube Jack Systems
- 15-ton Mechanical-Locking Lift System with Synchronous Control (up to 24 points per system)
- Cylinders (up to 300-tons, other models available upon request)