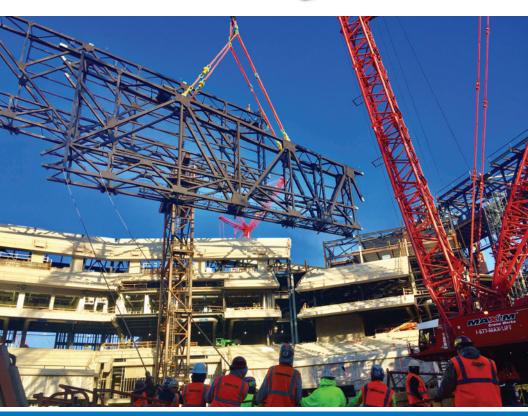

## HYDRAULIC GANTRIES

- SBL1100 Gantry System
- SBL500 Gantry System
- SL60 Gantry System
- · Side-Shift System
- Static Links
- Gantry Track
- Lift Beams