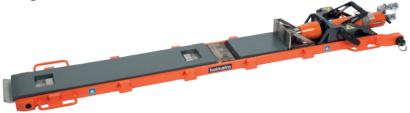

# SLIDE, SKIDDING & TROLLEY SYSTEMS

- 500-ton Power Slide Systems (114' of track per system)
- 400-ton Low-Height Skidding System LH400
- 400-ton Trolley System with Integrated Lifting Cylinders
- 200-ton Lightweight Skidding System (pictured below)
- 450-ton Hydraulic Turntable
- 340' Low-Height Skid Track