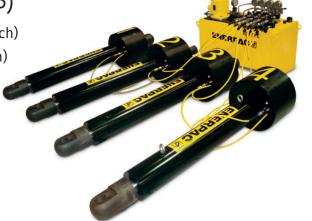

### JACKING SYSTEMS, PUMPS & CYLINDERS

- 2200-ton, JS500 Jack-Up System
- 4-port Split-Flow Pumps
- Split-Flow Synchronous Network (up to 16-points per system)
- 600-ton (150-tons each) Climbing Jack System
- 200-ton and 400-ton Cube Jack Systems
- 15-ton Mechanical-Locking Lift System with Synchronous Control (up to 24 points per system)
- Cylinders (up to 300-tons, other models available upon request)