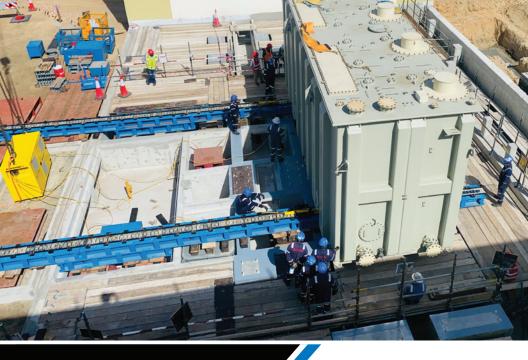

# SLIDE, SKIDDING & TROLLEY SYSTEMS

- 500-ton Power Slide Systems (114' of track per system)
- 400-ton Low-Height Skidding System LH400
- 400-ton Trolley System with Integrated Lifting Cylinders
- 200-ton Lightweight Skidding System (pictured below)
- 450-ton Hydraulic Turntable
- 340' Low-Height Skid Track