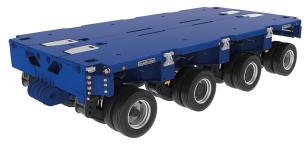

# SLIDE, SKIDDING & TROLLEY SYSTEMS

- 500-ton Power Slide Systems (114' of track per system)
- 400-ton Low-Height Skidding System LH400
- 400-ton Trolley System with Integrated Lifting Cylinders
- 200-ton Lightweight Skidding System (pictured below)
- 450-ton Hydraulic Turntable
- 340' Low-Height Skid Track